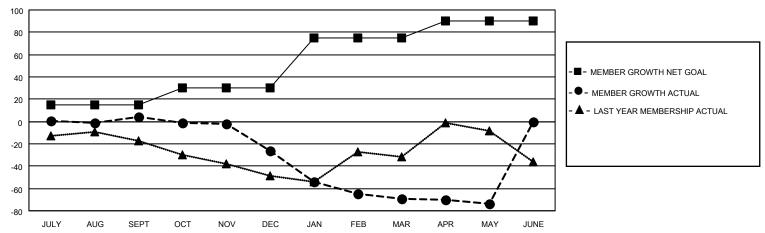

#### GOALS AND ACTUAL MEMBERS CUMULATIVE

| DROPPED CLUBS: 2 |     | 32 CLUBS OF 65 ADDED 1 OR<br>MORE NEW MEMBERS | GENDER DISTRIBUTION                 |                           |  |
|------------------|-----|-----------------------------------------------|-------------------------------------|---------------------------|--|
|                  |     | NORE NEW WEWBERS                              | MALE                                | 1,126 (69.51%)            |  |
| DROPPED MEMBERS  |     |                                               | FEMALE<br>NON BINARY                | 494 (30.49%)<br>0 (0.00%) |  |
| DROFFED MEMBERS  |     |                                               | PREFER NOT TO ANSWER 0 (0.00%)      |                           |  |
| DECEASED         | 21  |                                               |                                     |                           |  |
| CLUB CANCELLED   | 41  | CLICK HERE FOR CUMULATIVE                     | TOTAL FAMILY UNIT MEMBERS           | 320                       |  |
| OTHER            | 95  | MEMBERSHIP DATA                               |                                     |                           |  |
| TOTAL            | 157 |                                               | FAMILY MEMBERS PAYING HALF DUES 163 |                           |  |
|                  |     |                                               |                                     |                           |  |

## District 5M 11

| Clubs RESULTS FOR 2021-2022 |   |   |   | Members RESULTS FOR 2021-2022 |    |    |    |
|-----------------------------|---|---|---|-------------------------------|----|----|----|
|                             |   |   |   |                               |    |    |    |
| JULY/AUG/SEPT               | 0 | 0 | 0 | JULY/AUG/SEPT                 | 15 | 28 | 17 |
| OCT/NOV/DEC                 | 0 | 0 | 1 | OCT/NOV/DEC                   | 15 | 28 | 55 |
| JAN/FEB/MAR                 | 1 | 0 | 1 | JAN/FEB/MAR                   | 45 | 21 | 64 |
| APR/MAY/JUNE                | 0 | 0 | 0 | APR/MAY/JUNE                  | 15 | 17 | 21 |