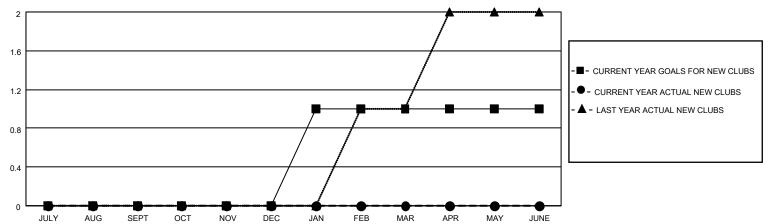

### GOALS AND ACTUAL NEW CLUBS CUMULATIVE

## District 5M 11

| Clubs RESULTS FOR 2021-2022 |   |   |   | Members RESULTS FOR 2021-2022 |    |    |    |
|-----------------------------|---|---|---|-------------------------------|----|----|----|
|                             |   |   |   |                               |    |    |    |
| JULY/AUG/SEPT               | 0 | 0 | 0 | JULY/AUG/SEPT                 | 15 | 28 | 17 |
| OCT/NOV/DEC                 | 0 | 0 | 1 | OCT/NOV/DEC                   | 15 | 28 | 55 |
| JAN/FEB/MAR                 | 1 | 0 | 1 | JAN/FEB/MAR                   | 45 | 21 | 64 |
| APR/MAY/JUNE                | 0 | 0 | 0 | APR/MAY/JUNE                  | 15 | 17 | 21 |